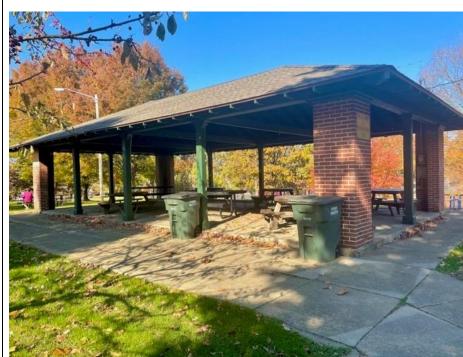

## **Reservoir Park Amenities:**

- 50' x 25' outdoor pavilion
- 2 restrooms- handicap accessible
- Six (8' x 2½') picnic tables
- NO electrical source
- 1 Charcoal grill