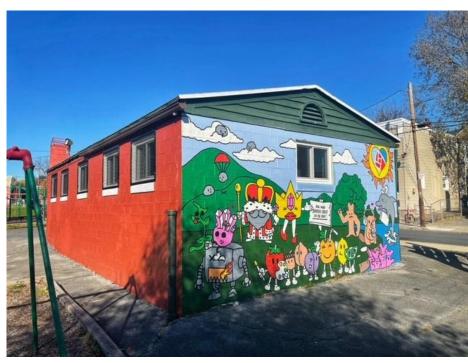

## **South End Park Amenities:**

- Approximately 38' x 18' indoor pavilion
- 2 restrooms- not handicap accessible
- One (6' x 2½') table- more can be provided as requested
- 7 (120v) outlets
- Public drinking fountain