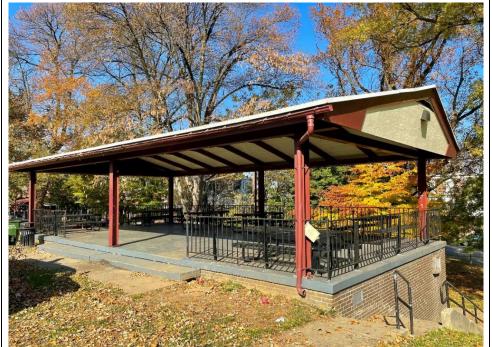

## **Buchanan Park Amenities:**

- 50' x 25' outdoor pavilion
- 4 restrooms- 1 near playground and 1 near Dog Park
- Two (8' x 2½') picnic tables
- Five (4½ ') octagon picnic tables
- 4 (120v) outlets
- Public drinking fountain
- 1 Charcoal grill