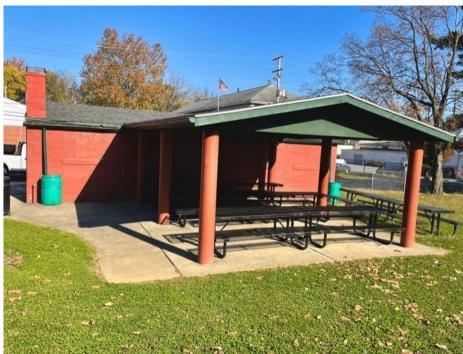

## **Sixth Ward Park Amenities:**

- 23' x 18' outdoor pavilion with approximately 18' x 38' indoor space
- 2 restrooms- not handicap accessible
- Four (8' x 2½') picnic tables
- 5 (120v) outlets inside- extension cord needed for outdoor use
- Public drinking fountain
- 1 Charcoal grill